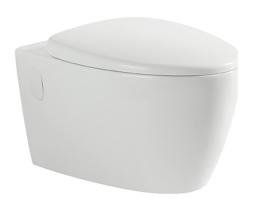

# O2 WALL HUNG WC

W.038T Wall Hung WC (Tornado)

Dim: 550 x 360 x 360mm

Tornado: 2 holes, 180mm hole bracket distance

W.030N-GB Wall Hung WC (Rimless)

Dim: 550 x 350 x 370 mm 180mm hole bracket distance

W.020