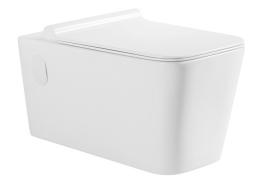

# O 3 PEDESTAL WC

P.038T (Tornado)
Pedestal WC w UF Seat
Dim: 560 x 360 x 400mm

P.030 (Rimless)

Pedestal WC w UF Seat

Dim: 560 x 360 x 410mm

P.030MB (Rimless)

Pedestal WC w UF Seat

Dim: 560 x 360 x 410mm