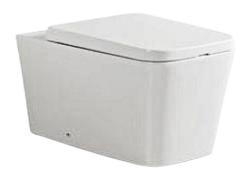

# O 3 PEDESTAL WC

P.038T (Tornado)
Pedestal WC w UF Seat
Dim: 560 x 360 x 400mm

P.030 (Rimless)

Pedestal WC w UF Seat

Dim: 560 x 360 x 410mm

P.030MB (Rimless)

Pedestal WC w UF Seat

Dim: 560 x 360 x 410mm

P.030H (Rimless) (Handicap)
Pedestal WC w UF Seat
Dim: 560 x 360 x 450mm

P.011 (Rimless)
Pedestal WC w UF Seat
Dim: 570 x 390 x 400mm

P.015 (Rimless)

Pedestal WC w UF Seat

Dim: 575 x 350 x 405mm