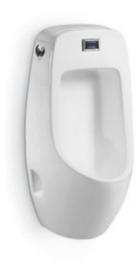

#### U.519 Wall Hung Urinal with Integrated Sensor

Dim: L400 x W350 x H800mm Back inlet

U.520 Wall Hung Urinal with Integrated Sensor

Dim: L350 x W380 x H840mm Back inlet