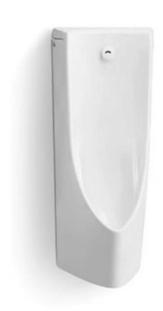

# OI URINAL COLLECTION

U.513-(B/B) Wall Hung Urinal ONLY

Dim: L395 x W345 x H730mm Back inlet (Modifiable)

U.515-(T/B) Wall Hung Urinal ONLY

Dim: L380 x W320 x H770mm Top inlet (Fix)

U.517-(T/BTM) Wall Hung Urinal ONLY