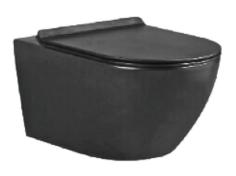

#### W.030N

Wall Hung WC (Rimless)

Dim: 550 x 370 x 370 mm

P trap: 180mm

W.030N-MB
Wall Hung WC (Rimless)

Dim: 550 x 350 x 370 mm 180mm hole bracket distance

Matte