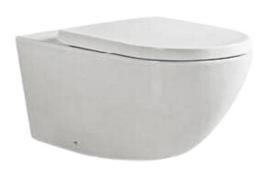

# O2 WALL HUNG WC

W.011 Wall Hung WC (Rimless)

Dim: 565 x 345 x 350mm 175-230mm hole bracket distance

W.030s-MB Wall Hung WC (Rimless) (Small)

Dim: 360 x 480 x 370 mm 180mm hole bracket distance

W.015 Wall Hung WC (Rimless)

Dim: 570 x 350 x 330mm 175-230mm hole bracket distance

W.030s
Wall Hung WC (Rimless) (Small)

Dim: 360 x 480 x 370 mm 180mm hole bracket distance

W.030s-MG Wall Hung (Rimless) (Small)

Dim: 360 x 480 x 370 mm 180mm hole bracket distance