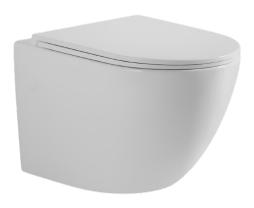

# O2 WALL HUNG WC

W.038T Wall Hung WC (Tornado)

Dim: 550 x 360 x 360mm

Tornado: 2 holes, 180mm hole bracket distance

W.030N-GB Wall Hung WC (Rimless)

Dim: 550 x 350 x 370 mm 180mm hole bracket distance

W.020

#### W.030N

Wall Hung WC (Rimless)

Dim: 550 x 370 x 370 mm

P trap: 180mm

W.030N-MB
Wall Hung WC (Rimless)

Dim: 550 x 350 x 370 mm 180mm hole bracket distance

Matte