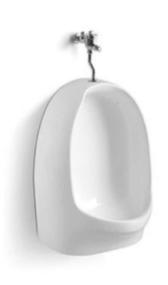

# OI URINAL COLLECTION

U.513-(B/B) Wall Hung Urinal ONLY

Dim: L395 x W345 x H730mm Back inlet (Modifiable)

U.515-(T/B) Wall Hung Urinal ONLY

Dim: L380 x W320 x H770mm Top inlet (Fix)

U.517-(T/BTM) Wall Hung Urinal ONLY

Dim: L360 x W315 x H470mm Top inlet (Fix)

U.518-(B/B) Wall Hung Urinal ONLY

Dim: L355 x W303 x H685mm Back inlet (Modifiable)