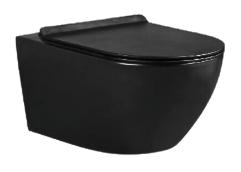

#### W.030N

Wall Hung WC (Rimless)

Dim: 550 x 370 x 370 mm

P trap: 180mm

W.030N-MB
Wall Hung WC (Rimless)

Dim: 550 x 350 x 370 mm 180mm hole bracket distance

Matte