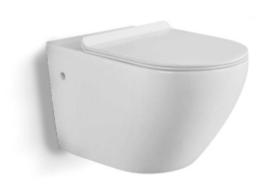

# O2 WALL HUNG WC

W.038T Wall Hung WC (Tornado)

Dim: 550 x 360 x 360mm

Tornado: 2 holes, 180mm hole bracket distance

W.030N-GB Wall Hung WC (Rimless)

Dim: 550 x 350 x 370 mm 180mm hole bracket distance

W.020

Wall Hung WC (Rimless)

Dim: 485 x 365 x 365mm 180mm hole bracket distance

#### W.030N

Wall Hung WC (Rimless)

Dim: 550 x 370 x 370 mm

P trap: 180mm

W.030N-MB
Wall Hung WC (Rimless)

Dim: 550 x 350 x 370 mm 180mm hole bracket distance

Matte

# O2 WALL HUNG WC

W.011 Wall Hung WC (Rimless)

Dim: 565 x 345 x 350mm 175-230mm hole bracket distance

W.030s-MB Wall Hung WC (Rimless) (Small)

Dim: 360 x 480 x 370 mm 180mm hole bracket distance

W.015 Wall Hung WC (Rimless)

Dim: 570 x 350 x 330mm 175-230mm hole bracket distance

W.030s
Wall Hung WC (Rimless) (Small)

Dim: 360 x 480 x 370 mm 180mm hole bracket distance

W.030s-MG Wall Hung (Rimless) (Small)

Dim: 360 x 480 x 370 mm 180mm hole bracket distance