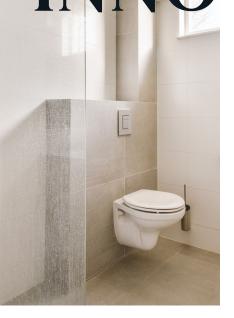

# O2 WALL HUNG

# O2 WALL HUNG WC

W.038T Wall Hung WC (Tornado)

Dim: 550 x 360 x 360mm

Tornado: 2 holes, 180mm hole bracket distance

W.030N-GB Wall Hung WC (Rimless)

Dim: 550 x 350 x 370 mm 180mm hole bracket distance

W.020