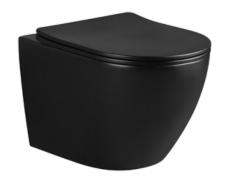

#### W.030N

Wall Hung WC (Rimless)

Dim: 550 x 370 x 370 mm

P trap: 180mm

W.030N-MB
Wall Hung WC (Rimless)

Dim: 550 x 350 x 370 mm 180mm hole bracket distance

Matte