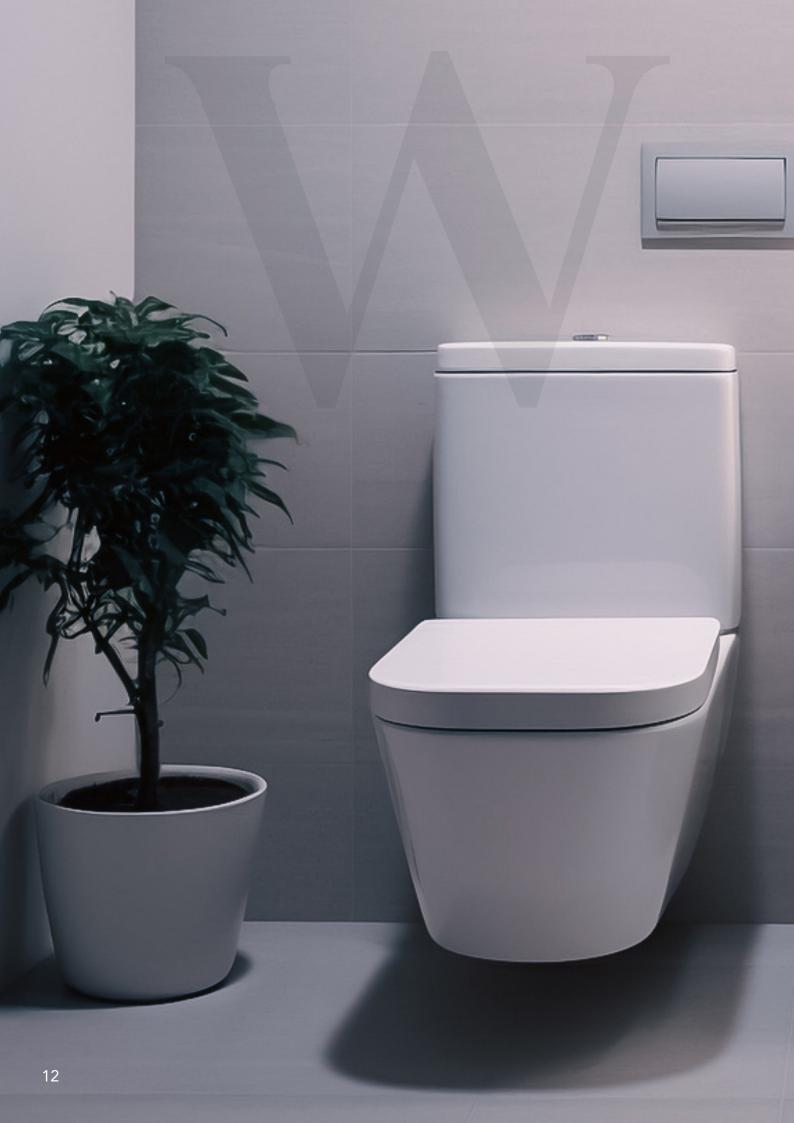

# O2 WALL HUNG

# O2 WALL HUNG WC

W.038T Wall Hung WC (Tornado)

Dim: 550 x 360 x 360mm

Tornado: 2 holes, 180mm hole bracket distance

W.030N-GB Wall Hung WC (Rimless)

Dim: 550 x 350 x 370 mm 180mm hole bracket distance

W.020

The Wall-Hung Series is meticulously crafted with a focus on delivering optimal comfort to users. The height and dimensions are thoughtfully configured to ensure users can easily access and use the facilities in a comfortable manner.