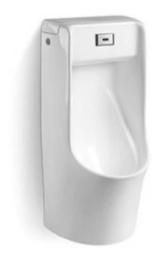

#### U.519 Wall Hung Urinal with Integrated Sensor

Dim: L400 x W350 x H800mm Back inlet

U.520 Wall Hung Urinal with Integrated Sensor

Dim: L350 x W380 x H840mm Back inlet

# OI URINAL COLLECTION

U.522 Floor Standing Urinal with Integrated Sensor

Dim: L380 x W405 x H1000mm Bottom outlet (wall to oulet 160mm)

U.525 Floor Standing or Wall Mounted Urinal with Intergrated sensor (Rimless)