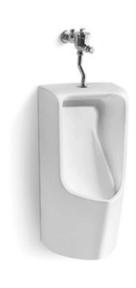

#### U.519 Wall Hung Urinal with Integrated Sensor

Dim: L400 x W350 x H800mm Back inlet

U.520 Wall Hung Urinal with Integrated Sensor

Dim: L350 x W380 x H840mm Back inlet

# OI URINAL COLLECTION

U.522 Floor Standing Urinal with Integrated Sensor

Dim: L380 x W405 x H1000mm Bottom outlet (wall to oulet 160mm)

U.525 Floor Standing or Wall Mounted Urinal with Intergrated sensor (Rimless)