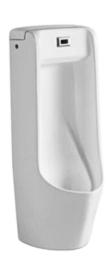

#### U.519 Wall Hung Urinal with Integrated Sensor

Dim: L400 x W350 x H800mm Back inlet

U.520 Wall Hung Urinal with Integrated Sensor

Dim: L350 x W380 x H840mm Back inlet