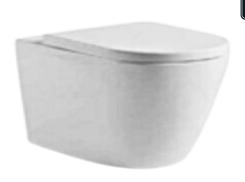

# O2 WALL HUNG WC

W.011 Wall Hung WC (Rimless)

Dim: 565 x 345 x 350mm 175-230mm hole bracket distance

W.030s-MB Wall Hung WC (Rimless) (Small)

Dim: 360 x 480 x 370 mm 180mm hole bracket distance

W.015 Wall Hung WC (Rimless)

Dim: 570 x 350 x 330mm 175-230mm hole bracket distance

W.030s
Wall Hung WC (Rimless) (Small)

Dim: 360 x 480 x 370 mm 180mm hole bracket distance

W.030s-MG Wall Hung (Rimless) (Small)

Dim: 360 x 480 x 370 mm 180mm hole bracket distance