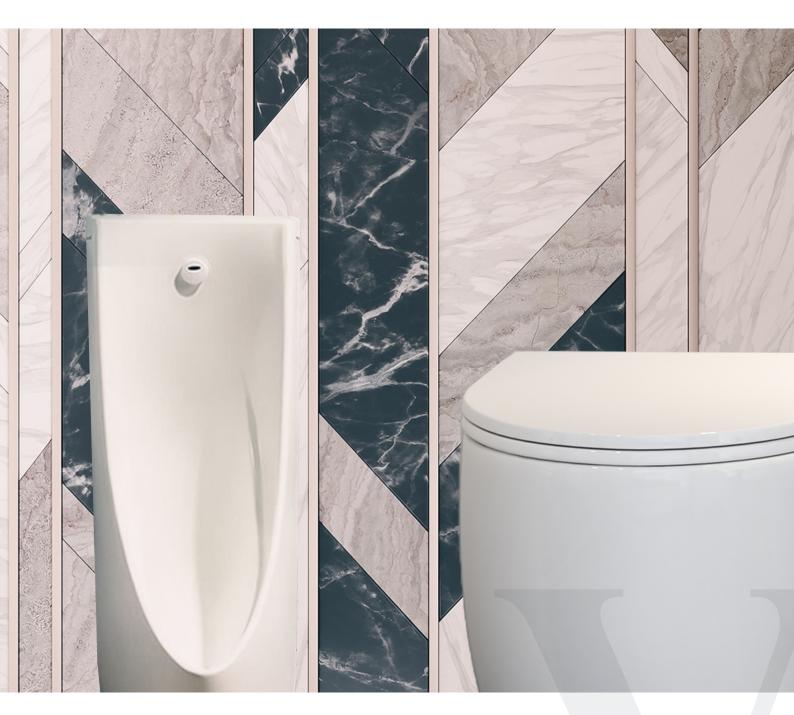

## OI URINAL COLLECTION

# OI URINAL COLLECTION

U.513-(B/B) Wall Hung Urinal ONLY

Dim: L395 x W345 x H730mm Back inlet (Modifiable)

U.515-(T/B) Wall Hung Urinal ONLY

Dim: L380 x W320 x H770mm Top inlet (Fix)

U.517-(T/BTM) Wall Hung Urinal ONLY