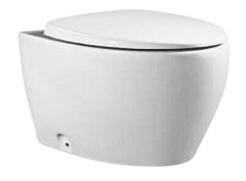

# O2 WALL HUNG WC

W.038T Wall Hung WC (Tornado)

Dim: 550 x 360 x 360mm

Tornado: 2 holes, 180mm hole bracket distance

W.030N-GB Wall Hung WC (Rimless)

Dim: 550 x 350 x 370 mm 180mm hole bracket distance

W.020

Wall Hung WC (Rimless)

Dim: 485 x 365 x 365mm 180mm hole bracket distance

#### W.030N

Wall Hung WC (Rimless)

Dim: 550 x 370 x 370 mm

P trap: 180mm

W.030N-MB
Wall Hung WC (Rimless)

Dim: 550 x 350 x 370 mm 180mm hole bracket distance

Matte

# O2 WALL HUNG WC

W.011 Wall Hung WC (Rimless)

Dim: 565 x 345 x 350mm 175-230mm hole bracket distance

W.030s-MB Wall Hung WC (Rimless) (Small)

Dim: 360 x 480 x 370 mm 180mm hole bracket distance

W.015 Wall Hung WC (Rimless)

Dim: 570 x 350 x 330mm 175-230mm hole bracket distance

W.030s
Wall Hung WC (Rimless) (Small)

Dim: 360 x 480 x 370 mm 180mm hole bracket distance

W.030s-MG Wall Hung (Rimless) (Small)

Dim: 360 x 480 x 370 mm 180mm hole bracket distance