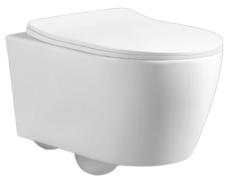

# O2 WALL HUNG WC

W.038T Wall Hung WC (Tornado)

Dim: 550 x 360 x 360mm

Tornado: 2 holes, 180mm hole bracket distance

W.030N-GB Wall Hung WC (Rimless)

Dim: 550 x 350 x 370 mm 180mm hole bracket distance

W.020

Wall Hung WC (Rimless)

Dim: 485 x 365 x 365mm 180mm hole bracket distance

#### W.030N

Wall Hung WC (Rimless)

Dim: 550 x 370 x 370 mm

P trap: 180mm

W.030N-MB
Wall Hung WC (Rimless)

Dim: 550 x 350 x 370 mm 180mm hole bracket distance

Matte

# O2 WALL HUNG WC

W.011 Wall Hung WC (Rimless)

Dim: 565 x 345 x 350mm 175-230mm hole bracket distance

W.030s-MB Wall Hung WC (Rimless) (Small)

Dim: 360 x 480 x 370 mm 180mm hole bracket distance

W.015 Wall Hung WC (Rimless)

Dim: 570 x 350 x 330mm 175-230mm hole bracket distance

W.030s
Wall Hung WC (Rimless) (Small)

Dim: 360 x 480 x 370 mm 180mm hole bracket distance

W.030s-MG Wall Hung (Rimless) (Small)

Dim: 360 x 480 x 370 mm 180mm hole bracket distance