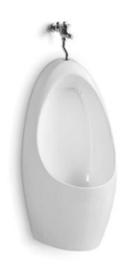

# OI URINAL COLLECTION

U.513-(B/B) Wall Hung Urinal ONLY

Dim: L395 x W345 x H730mm Back inlet (Modifiable)

U.515-(T/B) Wall Hung Urinal ONLY

Dim: L380 x W320 x H770mm Top inlet (Fix)

U.517-(T/BTM) Wall Hung Urinal ONLY

Dim: L360 x W315 x H470mm Top inlet (Fix)

U.518-(B/B) Wall Hung Urinal ONLY

Dim: L355 x W303 x H685mm Back inlet (Modifiable)