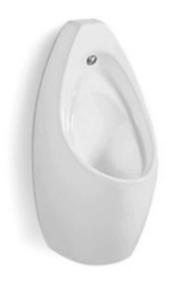

# OI URINAL COLLECTION

U.522 Floor Standing Urinal with Integrated Sensor

Dim: L380 x W405 x H1000mm Bottom outlet (wall to oulet 160mm)

U.525 Floor Standing or Wall Mounted Urinal with Intergrated sensor (Rimless)

Dim: L380 x W420 x H960mm Back outlet (Modifiable)

U.528 Wall Mounted Urinal with Intergrated Sensor (Rimless)

Dim: L350 xW 395 x H750mm Back outlet (Modifiable)

U.505 Wall Mounted Urinal with Intergrated Sensor (Rimless)