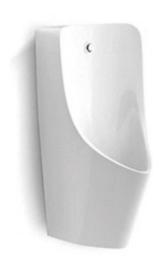

Dim: L360 x W315 x H470mm Top inlet (Fix)

U.518-(B/B) Wall Hung Urinal ONLY

Dim: L355 x W303 x H685mm Back inlet (Modifiable)