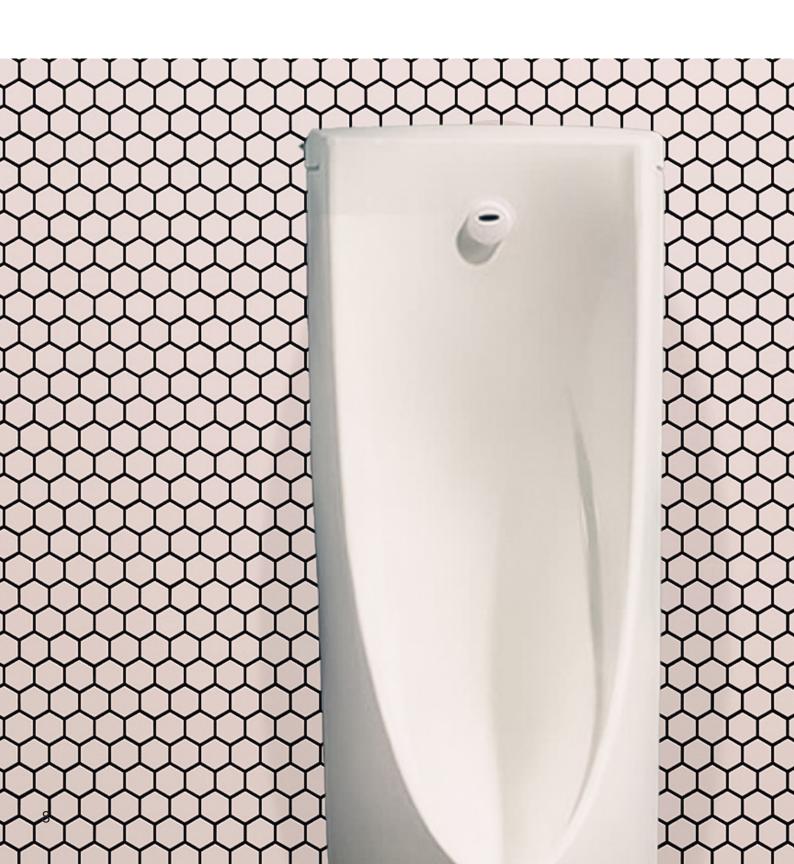

## OI URINAL COLLECTION

# OI URINAL COLLECTION

U.513-(B/B) Wall Hung Urinal ONLY

Dim: L395 x W345 x H730mm Back inlet (Modifiable)

U.515-(T/B) Wall Hung Urinal ONLY

Dim: L380 x W320 x H770mm Top inlet (Fix)

U.517-(T/BTM) Wall Hung Urinal ONLY