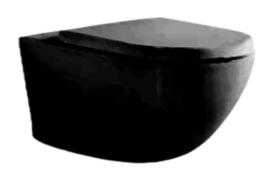

#### W.030N

Wall Hung WC (Rimless)

Dim: 550 x 370 x 370 mm

P trap: 180mm

W.030N-MB
Wall Hung WC (Rimless)

Dim: 550 x 350 x 370 mm 180mm hole bracket distance

Matte