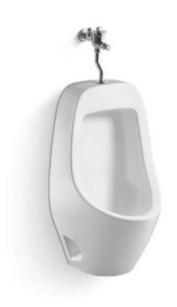

# OI URINAL COLLECTION

U.513-(B/B) Wall Hung Urinal ONLY

Dim: L395 x W345 x H730mm Back inlet (Modifiable)

U.515-(T/B) Wall Hung Urinal ONLY

Dim: L380 x W320 x H770mm Top inlet (Fix)

U.517-(T/BTM) Wall Hung Urinal ONLY

Dim: L360 x W315 x H470mm Top inlet (Fix)

U.518-(B/B) Wall Hung Urinal ONLY

Dim: L355 x W303 x H685mm Back inlet (Modifiable)