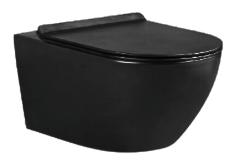

#### W.030N

Wall Hung WC (Rimless)

Dim: 550 x 370 x 370 mm

P trap: 180mm

W.030N-MB
Wall Hung WC (Rimless)

Dim: 550 x 350 x 370 mm 180mm hole bracket distance

Matte