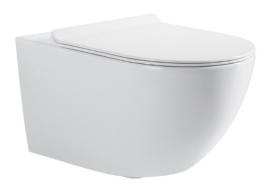

# O2 WALL HUNG WC

W.038T Wall Hung WC (Tornado)

Dim: 550 x 360 x 360mm

Tornado: 2 holes, 180mm hole bracket distance

W.030N-GB Wall Hung WC (Rimless)

Dim: 550 x 350 x 370 mm 180mm hole bracket distance

W.020

Wall Hung WC (Rimless)

Dim: 485 x 365 x 365mm 180mm hole bracket distance

#### W.030N

Wall Hung WC (Rimless)

Dim: 550 x 370 x 370 mm

P trap: 180mm

W.030N-MB
Wall Hung WC (Rimless)

Dim: 550 x 350 x 370 mm 180mm hole bracket distance

Matte

# O2 WALL HUNG WC

W.011 Wall Hung WC (Rimless)

Dim: 565 x 345 x 350mm 175-230mm hole bracket distance

W.030s-MB Wall Hung WC (Rimless) (Small)

Dim: 360 x 480 x 370 mm 180mm hole bracket distance

W.015 Wall Hung WC (Rimless)

Dim: 570 x 350 x 330mm 175-230mm hole bracket distance

W.030s
Wall Hung WC (Rimless) (Small)

Dim: 360 x 480 x 370 mm 180mm hole bracket distance

W.030s-MG Wall Hung (Rimless) (Small)

Dim: 360 x 480 x 370 mm 180mm hole bracket distance