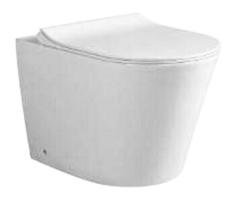

# O2 WALL HUNG WC

W.038T Wall Hung WC (Tornado)

Dim: 550 x 360 x 360mm

Tornado: 2 holes, 180mm hole bracket distance

W.030N-GB Wall Hung WC (Rimless)

Dim: 550 x 350 x 370 mm 180mm hole bracket distance

W.020

Wall Hung WC (Rimless)

Dim: 485 x 365 x 365mm 180mm hole bracket distance

#### W.030N

Wall Hung WC (Rimless)

Dim: 550 x 370 x 370 mm

P trap: 180mm

W.030N-MB
Wall Hung WC (Rimless)

Dim: 550 x 350 x 370 mm 180mm hole bracket distance

Matte